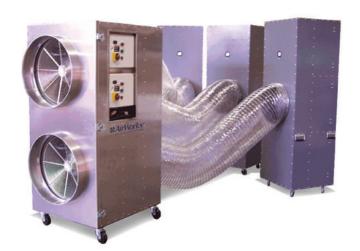

#### AWX18000B:

Blower cabinet for large negative air filtration system. For use with three (3) Filter Cabinets (18000F). Designed for larger projects, this blower unit is part of the AWX18000V modular design air cleaning system. This allows for ease of transport and many different configurations.

#### AWX18000F:

HEPA Filter Cabinets: used as part of AWX18000V Portable Air Cleaner modular system. Three (3) HEPA filter cabinets are connected to the 18000V Blower (AWX18000B) with 18" flex ducts. They can be placed up to 25 feet away from the blower.

### AWX18000B:

**DIMENSIONS** WxLxH with wheels: 32"x 43"x 72"

WEIGHT with FILTERS (lbs): 900

SHIP WT (lbs): 1050 AIRFLOW (cfm): 18000 VARIABLE SPEED: No

POWER/MAX CONSUMPTION: 230V/60 Hz 3 phase 45 amp

**FILTERS:** NA

#### AWX18000F:

**DIMENSIONS** WxLxH with wheels: 26"x 28"x 80"

WEIGHT with FILTERS (lbs): 200

SHIP WT (lbs): 265 AIRFLOW (cfm): NA VARIABLE SPEED: NA

**POWER/MAX CONSUMPTION: NA** 

FILTERS: HEPA filters are wood framed 99.97% efficiency 0.3µ. Primary and secondary filters are Dual-ply Dustlok®